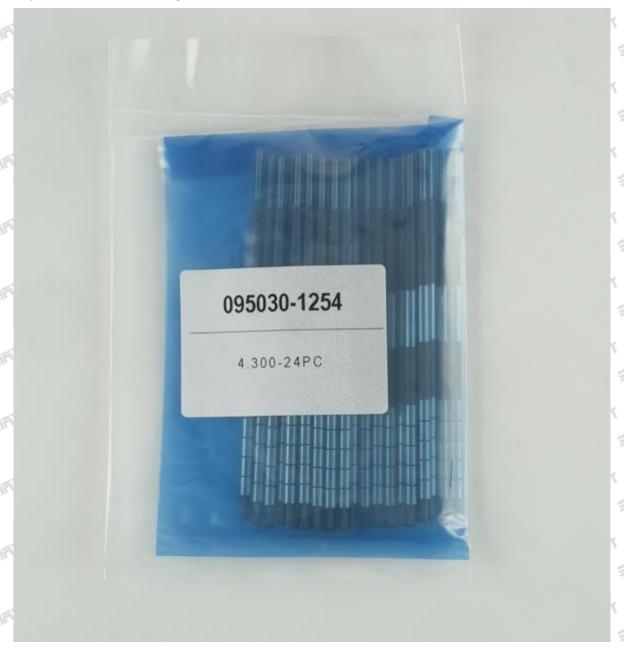

Injector Valve Stem Package Size: 14\* 1cm \*1m =143 (L\*W\*H=V)

Injector Valve StemType: High Pressure Common Rail Injector Valve Stem

Injector Valve Stem MOQ: 1pcs

# (2) Injector Valve Stem Package Size

Pic No.1

| No. | Name                        | Injector Valve Stem Package Size (cm) |  |  |
|-----|-----------------------------|---------------------------------------|--|--|
| 1   | Injector Valve Stem Package | 14*1*1                                |  |  |