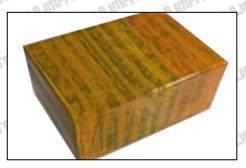

# 3.7. 095030-1254 Injector Valve Stem Packing

Domestic Express Packaging: Usually wrapped in waterproof scotch tape, such as picture No.4.

International Express Packaging: Wrapped with waterproof yellow tape after wrapping the black protective film, such as picture No. 5.

Email: ruby@shumatt.com Website: www.shumatt.com

Pic No. 4

Domestic Express Packaging:

Wrapped with transparent tape

Pic No. 5
International Express Packaging:
Wrapped with yellow tape after wrapping black protective film