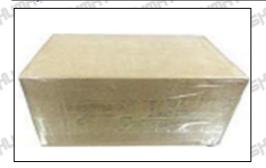

# 3.7. 095030-1254 Injector Valve Stem Packing

Domestic Express Packaging: Usually wrapped in waterproof scotch tape, such as picture No.4.

International Express Packaging: Wrapped with waterproof yellow tape after wrapping the black protective film, such as picture No. 5.

Email: ruby@shumatt.com Website: www.shumatt.com

Pic No. 4

Domestic Express Packaging:

Wrapped with transparent tape

Pic No. 5
International Express Packaging:
Wrapped with yellow tape after wrapping black protective film