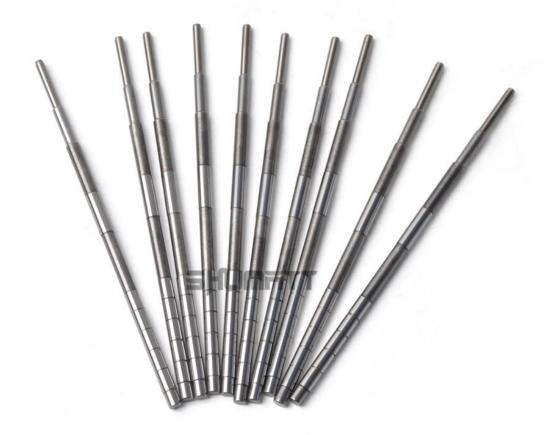

## 1.3. 095030-1254 Injector Valve Stem Parameter

Adaptation System: Common Rail System Injector Valve Stem Series: G2 Series

Injector Valve Stem Size: L125.85mm\* 4.3mm

# 1.4. 095030-1254 Injector Valve Stem Specifications and Dimensions

Injector Valve StemSize: 14\*1\*1=25 cm³ (L\*W\*H=V)

Single Injector Valve Stem Weight: 20g

Injector Valve Stem Weight With Packaging: 25g
Injector Valve Stem Quality: China Made New

# (1) Injector Valve Stem Spare Parts List

| S  | No.                | 1                   | 2                          | 3                            |
|----|--------------------|---------------------|----------------------------|------------------------------|
| 20 | Reference<br>Image | Shumatt             |                            | THU SHUTT                    |
| 9  | Name               | Injector Valve Stem | Injector Valve Stem Length | Injector Valve Stem diameter |
| 7  | Description        | 2 Plus 2 Plus       | L125.85mm                  | $\Phi$ 4.3mm                 |