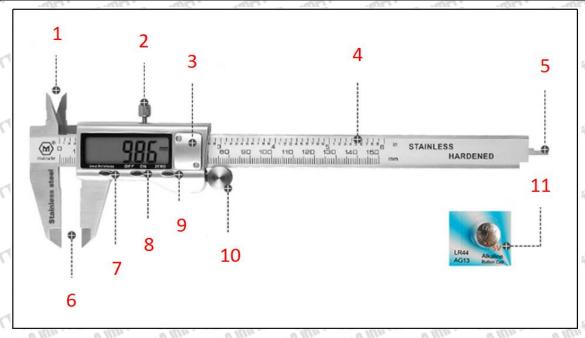

## 2.1. 095030-1254 Injector Valve Stem Measuring Tools

Mob/Whatsapp: +86 13410541523 Tel: +8675523215133

Email: ruby@shumatt.com Website: www.shumatt.com

Pic No.3

| 1. Inner diameter measuring claw | 7. inch/mm metric and inch conversion button |
|----------------------------------|----------------------------------------------|
| 2. Limit screw                   | 8. OFF/ON power button                       |
| 3. Battery installation place    | 9. ZERO button                               |
| 4. Ruler body                    | 10. Push roller                              |
| 5. depth measurement             | 11. Button battery                           |
| 6. depth measurement             | 1 SHOW SHOW SHOW SHOW                        |