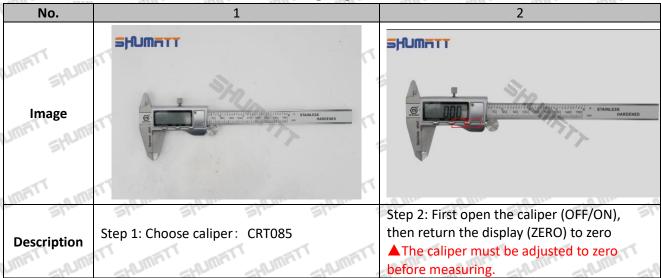

## 2.1. 095030-1254 Injector Valve Stem Measuring Tools

Mob/Whatsapp: +86 13410541523 Tel: +8675523215133

Email: ruby@shumatt.com Website: www.shumatt.com

Pic No.3

| 1. Inner diameter measuring claw | 7. inch/mm metric and inch conversion button |
|----------------------------------|----------------------------------------------|
| 2. Limit screw                   | 8. OFF/ON power button                       |
| 3. Battery installation place    | 9. ZERO button                               |
| 4. Ruler body                    | 10. Push roller                              |
| 5. depth measurement             | 11. Button battery                           |
| 6. depth measurement             | 1 SHOW SHOW SHOW SHOW                        |

# 2.2. 095030-1254 Injector Valve Stem Measuring Steps